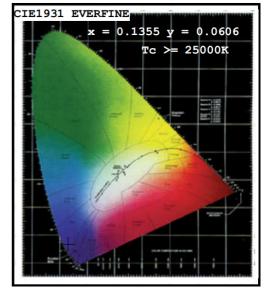

## 6. Photoelectric parameters (1 meter unit)

4-5/F Dadong Ming Technology Park, Yuequn Road,Changzhen,Guangming District,Shenzhen,China Tel: 0755-27350605 Fax: 0755-23245913 HTTP:www.color-led.com

Professional manufacturer of LED decorative lighting

## LED strip parameters:

| Product No.             | LED Qty     | Power | Voltage | Width | Color | Wavelength  | Brightness  |
|-------------------------|-------------|-------|---------|-------|-------|-------------|-------------|
| LC-COBX1008XM10W-24V 10 |             |       | DC24V   | 10mm  | RGB   | R:620-635nm | 300LM-600LM |
|                         | 1008LED 18W | 18W   |         |       |       | G:510-525nm | 400LM-800LM |
|                         |             |       |         |       |       | B:450-465nm | 200LM-400LM |