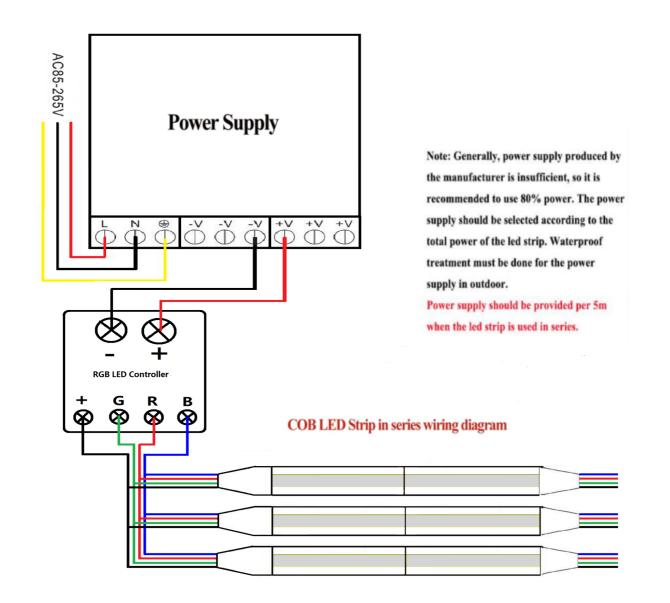

#### 8. Power supply wiring diagram

#### **Precautions:**

- 1. The AC wiring must be connected to the ground wire to prevent electric shock.
- 2. The overload current of the main wire of the LED Strip is the sum of the current of each sub-wire, so in the actual engineering application, the type of the main wire should be appropriately increased to prevent the wire from overheating and causing an accident.
- 3. This specification is only for the company's conventional products, special customized products have specified parameters, which are not within the scope of this specification
- 4. This kind of product can not be bent in use, the diameter of distortion is less than 5mm