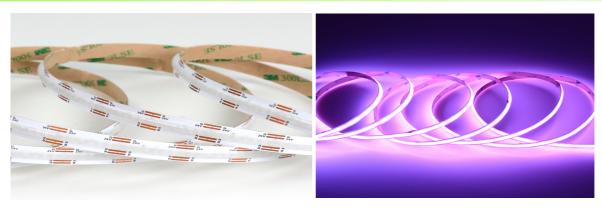

ormability and can be cut and wound at will,, making it highly flexible in engineering use, and can be used to brighten various complex patterns, can also be used as a contour of the main body, and can also be used in irregular places and small spaces.

The product adopts DC24V direct current low voltage power supply mode, the product safety factor is high, the project acceptance procedure is simple, the light source adopts the industry's excellent brand chip ,they are high brightness, low light decay, energy saving and environmental protection, and have long lifespan. Based on the above advantages, this product can used in indication signs, advertising signs, home indoor/outdoor decoration, hotel and shopping mall decoration, museums, exhibition cabinets, etc.

## **2. Product Picture**



## **3. Product features**

 $\star$ Using international brand manufacturers' chips, the light source has high brightness, large angle, good color consistency and stable performance.

 $\star$ Flexible tailoring, with arbitrary length, can be tailored on the complete circuit according to requirements, without destroying the principle performance.

★Beautiful, energy-saving, high brightness and low heat generation, it is a pollution-free product that meets the ROHS standard.

★IP Rating: IP20, IP65, IP67, IP68, the led strip can be used in a wider field environment.

 $\bigstar$ No radiation, making use safer.

 $\star$  The beam angle can reach 180°

★Antistatic grade (MIL-STD-883E): HBM 2 grade (2000~4000V)

#### 4. Product warranty

 $\star$  The company's product warranty: two years,