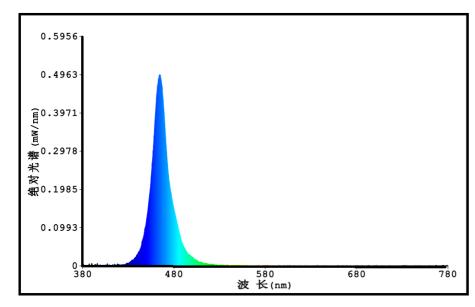

## 6. Photoelectric parameters (1 meter unit)

4-5/F Dadong Ming Technology Park, Yuequn Road,Changzhen,Guangming District,Shenzhen,China Tel: 0755-27350605 Fax: 0755-23245913 HTTP:www.color-led.com

Professional manufacturer of LED decorative lighting

## LED strip parameters:

| Product No.             | LED Qty     | Power | Voltage | Width | Color | Wavelength  | Brightness  |
|-------------------------|-------------|-------|---------|-------|-------|-------------|-------------|
| LC-COBX1008XM10W-24V 10 |             |       | DC24V   | 10mm  | RGB   | R:620-635nm | 300LM-600LM |
|                         | 1008LED 18W | 18W   |         |       |       | G:510-525nm | 400LM-800LM |
|                         |             |       |         |       |       | B:450-465nm | 200LM-400LM |