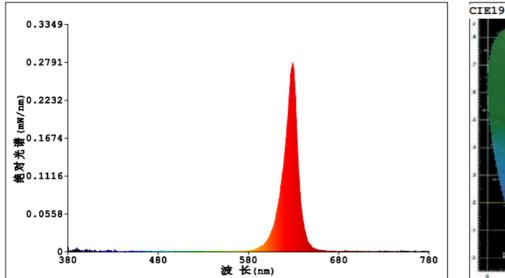

## 6. Photoelectric parameters (1 meter unit)

4-5/F Dadong Ming Technology Park, Yuequn Road,Changzhen,Guangming District,Shenzhen,China Tel: 0755-27350605 Fax: 0755-23245913 HTTP:www.color-led.com

Professional manufacturer of LED decorative lighting

## LED strip parameters:

| Product No.             | LED Qty     | Power | Voltage | Width | Color | Wavelength  | Brightness  |
|-------------------------|-------------|-------|---------|-------|-------|-------------|-------------|
| LC-COBX1008XM10W-24V 10 |             |       | DC24V   | 10mm  | RGB   | R:620-635nm | 300LM-600LM |
|                         | 1008LED 18W | 18W   |         |       |       | G:510-525nm | 400LM-800LM |
|                         |             |       |         |       |       | B:450-465nm | 200LM-400LM |