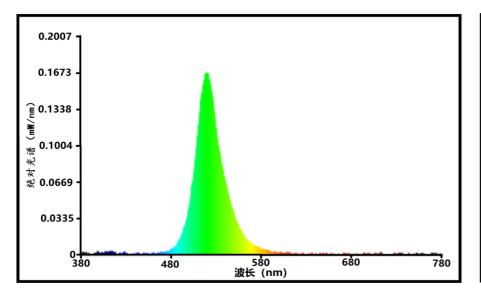

## 6. Photoelectric parameters (1 meter unit)

4-5/F Dadong Ming Technology Park, Yuequn Road,Changzhen,Guangming District,Shenzhen,China Tel: 0755-27350605 Fax: 0755-23245913 HTTP:www.color-led.com

Professional manufacturer of LED decorative lighting

## LED strip parameters:

| Product No.             | LED Qty     | Power | Voltage | Width | Color | Wavelength  | Brightness  |
|-------------------------|-------------|-------|---------|-------|-------|-------------|-------------|
| LC-COBX1008XM10W-24V 10 |             |       | DC24V   | 10mm  | RGB   | R:620-635nm | 300LM-600LM |
|                         | 1008LED 18W | 18W   |         |       |       | G:510-525nm | 400LM-800LM |
|                         |             |       |         |       |       | B:450-465nm | 200LM-400LM |