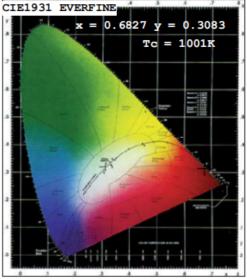

## 6. Photoelectric parameters (1 meter unit)

4-5/F Dadong Ming Technology Park, Yuequn Road,Changzhen,Guangming District,Shenzhen,China Tel: 0755-27350605 Fax: 0755-23245913 HTTP:www.color-led.com

Professional manufacturer of LED decorative lighting

## LED strip parameters:

| Product No.             | LED Qty     | Power | Voltage | Width | Color | Wavelength  | Brightness  |
|-------------------------|-------------|-------|---------|-------|-------|-------------|-------------|
| LC-COBX1008XM10W-24V 10 |             |       | DC24V   | 10mm  | RGB   | R:620-635nm | 300LM-600LM |
|                         | 1008LED 18W | 18W   |         |       |       | G:510-525nm | 400LM-800LM |
|                         |             |       |         |       |       | B:450-465nm | 200LM-400LM |