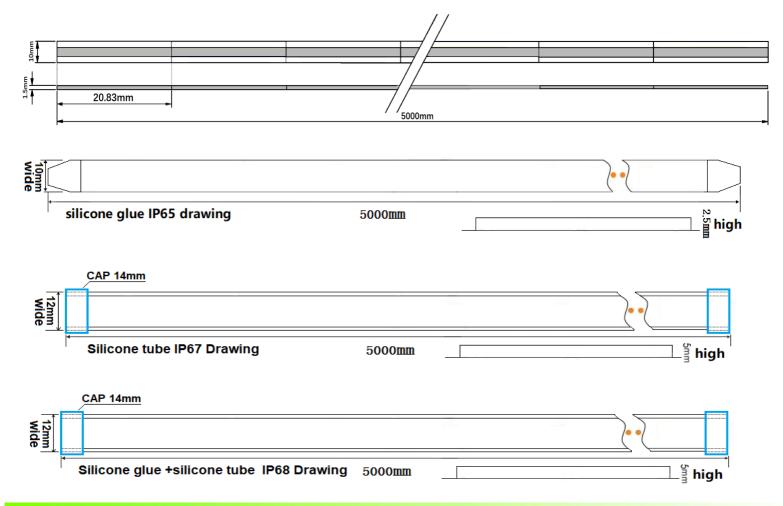

s, without destroying the principle performance.

★Beautiful, energy-saving, high brightness and low heat generation, it is a pollution-free product that meets the ROHS standard.

★IP Rating: IP20, IP65, IP67, IP68, the led strip can be used in a wider field environment.

 $\bigstar$ No radiation, making use safer.

 $\star$  The beam angle can reach 180°

★Antistatic grade (MIL-STD-883E): HBM 2 grade (2000~4000V)

#### 4. Product warranty

 $\star$  The company's product warranty: two years, three years, five years, please note the warranty period for orders.

4-5/F Dadong Ming Technology Park, Yuequn Road,Changzhen,Guangming District,Shenzhen,China Tel: 0755-27350605 Fax: 0755-23245913 HTTP:www.color-led.com

Professional manufacturer of LED decorative lighting



#### **5.Dimensions**



## 6. Photoelectric parameters (1 meter unit)





4-5/F Dadong Ming Technology Park, Yuequn Road,Changzhen,Guangming District,Shenzhen,China Tel: 0755-27350605 Fax: 0755-23245913 HTTP:www.color-led.com

Professional manufacturer of LED decorative lighting











## LED strip parameters:

| Product No.             | LED Qty     | Power | Voltage | Width | Color | Wavelength  | Brightness  |
|-------------------------|-------------|-------|---------|-------|-------|-------------|-------------|
| LC-COBX1008XM10W-24V 10 |             |       | DC24V   | 10mm  | RGB   | R:620-635nm | 300LM-600LM |
|                         | 1008LED 18W | 18W   |         |       |       | G:510-525nm | 400LM-800LM |
|                         |             |       |         |       |       | B:450-465nm