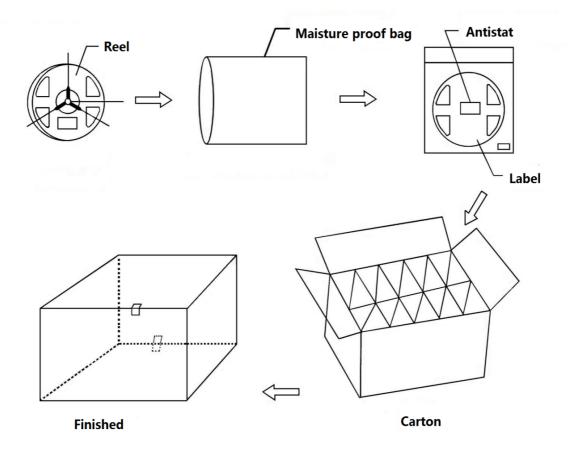

# 7. Packaging diagram

Note: This picture is only used for regular product packaging. The way of customized product packaging will be different depending on the actual size, and the packaging method will be formulated separately